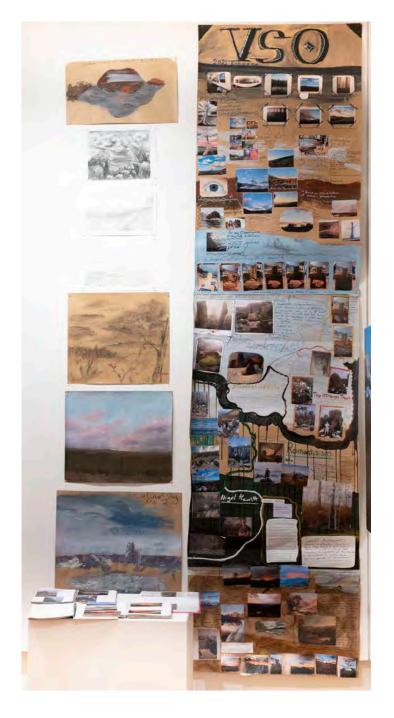

# Jessica Graham HELLYER COLLEGE

The Galley Museum

Museum interior

**Exterior chimney** 

#### **Exterior window**

ball point pen on paper Art Studio Practice