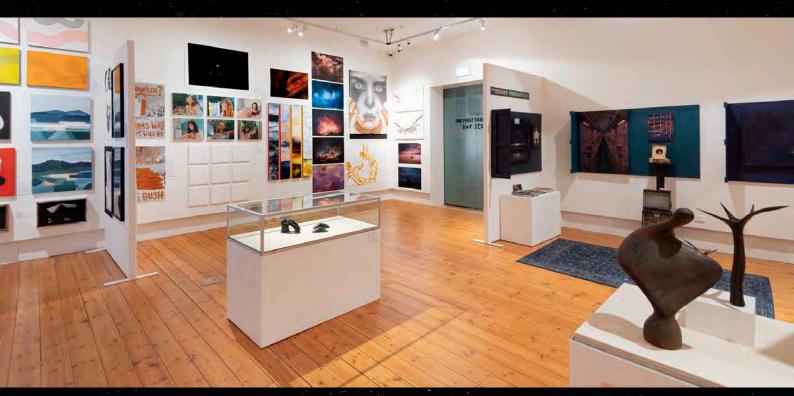

# E D U C A T I O N R E S O U R C E

QUEEN VICTORIA ART GALLERY

17 DECEMBER 2022 - 11 APRIL 2023

## ARTRAGE 2022 SELECTION

ArtRage is QVMAG's annual exhibition showcasing the work of Tasmanian secondary students. The selected works are produced by year eleven and twelve students studying Art Production or Art Studio Practice as part of their Tasmanian . Certificate of Education.

The students' work explores themes that have inspired them throughout the year and are an invitation to reflect on how it feels to be a young person living in the world today. There is a vast array of subjects, media and artistic styles on display.

ArtRage is a celebration of the art makers of the future, and an acknowledgement of the schools and teaching community who have helped shape and guide them.