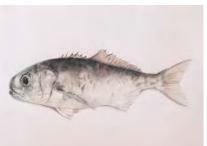

# Molly Petterwood HELLYER COLLEGE

### Fish 1

#### Fish 6

colour pencil on paper Art Production