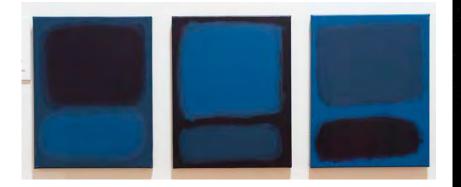

ng the object that I would make in clay. I then created a character based on research about the object and its symbolism. The five different characters are split into their own sections, each with three pieces: a large painting, a small painting, and a clay vessel. The sections of the collection are: the lighthouse, the whale, the sardine can, the clock, and the kettle.

The whale

The rabbit mask trinity

The clock

Video

The sardine

The kettle

The lighthouse

oil paint clay





## Aamani Laws

HELLYER COLLEGE

#### **Ardione**

photograph Art Production



# Abby Wilson ST MARY'S COLLEGE

#### Human habitat

photograph Art Studio Practice



## Adele Harman

ELIZABETH COLLEGE

### Falling feathers Masked owl Tyto novaehollandiae castanops

colour pencil on paper Art Studio Practice



# Alice Murphy ST PATRICK'S COLLEGE

### Feeling blue acrylic paint on canvas Art Production



### Alma Faludi HOBART COLLEGE

# **Cérna**textile, mixed media Art Production





## Amelie Lumsden-Steel

### Gordon Dam

# Brooke Street Pier acrylic and oil paint Art Production







# Amelie Hughes SCOTCH OAKBURN COLLEGE

Naive noon

Seek

**Limelight loneliness** 

digital photographs Art Production



## Anabelle Zeeman

FAHAN SCHOOL

#### Untitled

acrylic paint Art Production



## **Anna Hillier**

ST BRENDAN-SHAW COLLEGE

**Federation Peak** 

Ben Lomond

**Mount Murchison** 

embroidery Art Production





Ash Morris HOBART COLLEGE

Drawing 25244.7

Self porridge no.1 charcoal on paper Art Studio Practice



Asyha James
NEWSTEAD COLLEGE

**Boredom**acrylic paint
Art Production