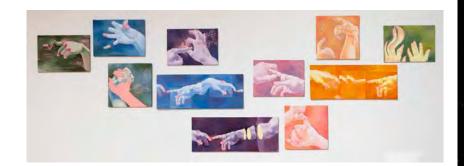

#### ADAM HOWELL | ROSNY COLLEGE

I acknowledge the original custodians of this land, Lutruwita (Tasmania), that these artworks depict.

This year in Art Studio Practice, I have created a series of large-scale acrylic paintings that focus on the presence of a greater power within the Tasmanian landscape. Cloud and rock formations are a key element of my paintings that help convey my concept. My work aims to instil in the viewer the feelings and emotions of being immersed in a powerful environment. I achieve this through the embellishment of form and colour and my artistic interpretation of the environment that surrounds us in Tasmania.

My paintings feature bold and expressive cloud formations that embody a spectrum of emotions and feelings. Similarly to the way that clouds build up into a blanket in the sky, blocking light from the landscapes as a result of pressure systems, human emotions can build up to create a worsened state of mind. The ancient volcanic igneous rocks seen in my paintings are symbolic of the passage of time.