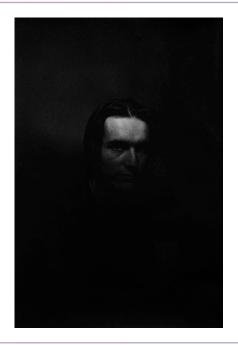

#### ADAM HOWELL | ROSNY COLLEGE

I acknowledge the original custodians of this land, Lutruwita (Tasmania), that these artworks depict.

This year in Art Studio Practice, I have created a series of large-scale acrylic paintings that focus on the presence of a greater power within the Tasmanian landscape. Cloud and rock formations are a key element of my paintings that help convey my concept. My work aims to instil in the viewer the feelings and emotions of being immersed in a powerful environment. I achieve this through the embellishment of form and colour and my artistic interpretation of the environment that surrounds us in Tasmania.

My paintings feature bold and expressive cloud formations that embody a spectrum of emotions and feelings. Similarly to the way that clouds build up into a blanket in the sky, blocking light from the landscapes as a result of pressure systems, human emotions can build up to create a worsened state of mind. The ancient volcanic igneous rocks seen in my paintings are symbolic of the passage of time.