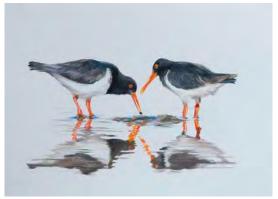

### Oyster catchers

#### Cape Barren geese colour pencils on cartridge paper Art Production

Kate Standen
HOBART COLLEGE

Untitled woodcut print on paper Art Production

Kathryn Poland LAUNCESTON COLLEGE

Untitled