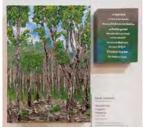

#### ADAM HOWELL | ROSNY COLLEGE

I acknowledge the original custodians of this land, Lutruwita (Tasmania), that these artworks depict.

This year in Art Studio Practice, I have created a series of large-scale acrylic paintings that focus on the presence of a greater power within the Tasmanian landscape. Cloud and rock formations are a key element of my paintings that help convey my concept. My work aims to instil in the viewer the feelings and emotions of being immersed in a powerful environment. I achieve this through the embellishment of form and colour and my artistic interpretation of the environment that surrounds us in Tasmania.

My paintings feature bold and expressive cloud formations that embody a spectrum of emotions and feelings. Similarly to the way that clouds build up into a blanket in the sky, blocking light from the landscapes as a result of pressure systems, human emotions can build up to create a worsened state of mind. The ancient volcanic igneous rocks seen in my paintings are symbolic of the passage of time.

The divide

Tarn pool

Monolith

Coastal crop

**Dolerite afterglow** 

acrylic on canvas