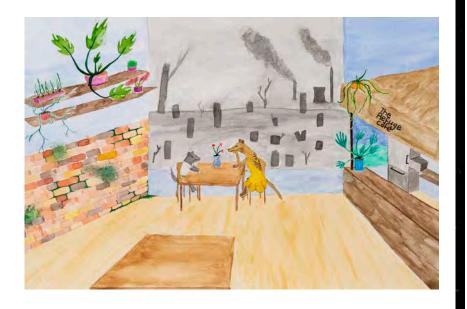

## Jennifer Stevenson-Blake

ST MICHAEL'S COLLEGIATE

#### The refugee café

watercolour paint and fineliner pen and paper Art Production