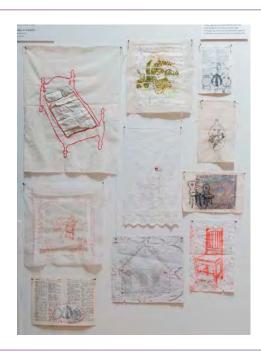

object and its symbolism. The five different characters are split into their own sections, each with three pieces: a large painting, a small painting, and a clay vessel. The sections of the collection are: the lighthouse, the whale, the sardine can, the clock, and the kettle.

The whale

The rabbit mask trinity

The clock

Video

The sardine

The kettle

The lighthouse

oil paint clay





## Aamani Laws

HELLYER COLLEGE

#### **Ardione**

photograph Art Production



# Abby Wilson ST MARY'S COLLEGE

#### Human habitat

photograph Art Studio Practice



## Adele Harman

ELIZABETH COLLEGE

### Falling feathers Masked owl Tyto novaehollandiae castanops

colour pencil on paper Art Studio Practice



# Alice Murphy ST PATRICK'S COLLEGE

### Feeling blue acrylic paint on canvas Art Production



### Alma Faludi HOBART COLLEGE

# **Cérna**textile, mixed media Art Production





## Amelie Lumsden-Steel

### Gordon Dam

# Brooke Street Pier acrylic and oil paint Art Production







# Amelie Hughes SCOTCH OAKBURN COLLEGE

Naive noon

Seek

**Limelight loneliness** 

digital photographs Art Production



## Anabelle Zeeman

FAHAN SCHOOL

#### Untitled

acrylic paint Art Production



## **Anna Hillier**

ST BRENDAN-SHAW COLLEGE

**Federation Peak** 

Ben Lomond

**Mount Murchison** 

embroidery Art Production





Ash Morris HOBART COLLEGE

Drawing 25244.7

Self porridge no.1 charcoal on paper Art Studio Practice



Asyha James
NEWSTEAD COLLEGE

**Boredom**acrylic paint
Art Production





**Ava Thomsett** ST MARY'S COLLEGE

#### Writer's block digital photograph Art Production