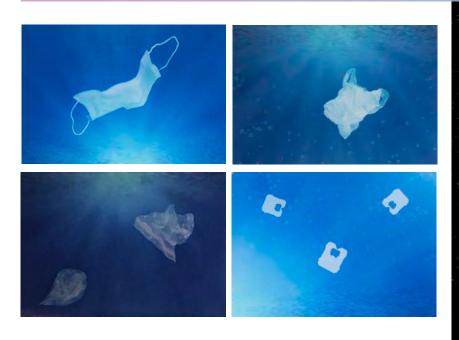

## Shontay Plunkett CLAREMONT COLLEGE

Plastic bag in ocean

Mask in ocean

Plastic bags in ocean

Bread tags in ocean

digital photographs
Art Production