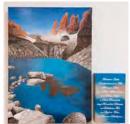

#### ADAM HOWELL | ROSNY COLLEGE

I acknowledge the original custodians of this land, Lutruwita (Tasmania), that these artworks depict.

This year in Art Studio Practice, I have created a series of large-scale acrylic paintings that focus on the presence of a greater power within the Tasmanian landscape. Cloud and rock formations are a key element of my paintings that help convey my concept. My work aims to instil in the viewer the feelings and emotions of being immersed in a powerful environment. I achieve this through the embellishment of form and colour and my artistic interpretation of the environment that surrounds us in Tasmania.

My paintings feature bold and expressive cloud formations that embody a spectrum of emotions and feelings. Similarly to the way that clouds build up into a blanket in the sky, blocking light from the landscapes as a result of pressure systems, human emotions can build up to create a worsened state of mind. The ancient volcanic igneous rocks seen in my paintings are symbolic of the passage of time.

The divide

Tarn pool

Monolith

Coastal crop

**Dolerite afterglow** 

acrylic on canvas