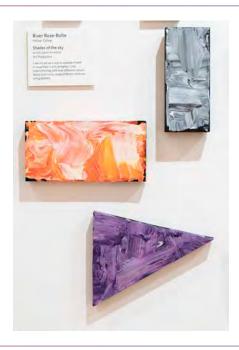

## River Rose-Bolte HELLYER COLLEGE

Shades of the sky acrylic paint on wood Art Production