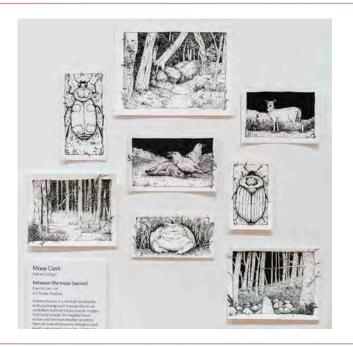

## Miwa Clark

HOBART COLLEGE

## Between the trees (series)

fineliner pen, ink Art Studio Practice