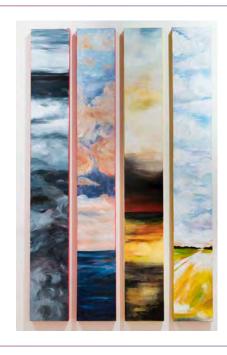

#### ADAM HOWELL | ROSNY COLLEGE

I acknowledge the original custodians of this land, Lutruwita (Tasmania), that these artworks depict.

This year in Art Studio Practice, I have created a series of large-scale acrylic paintings that focus on the presence of a greater power within the Tasmanian landscape. Cloud and rock formations are a key element of my paintings that help convey my concept. My work aims to instil in the viewer the feelings and emotions of being immersed in a powerful environment. I achieve this through the embellishment of form and colour and my artistic interpretation of the environment that surrounds us in Tasmania.

My paintings feature bold and expressive cloud formations that embody a spectrum of emotions and feelings. Similarly to the way that clouds build up into a blanket in the sky, blocking light from the landscapes as a result of pressure systems, human emotions can build up to create a worsened state of mind. The ancient volcanic igneous rocks seen in my paintings are symbolic of the passage of time.

The divide

Tarn pool

Monolith

Coastal crop

**Dolerite afterglow** 

acrylic on canvas