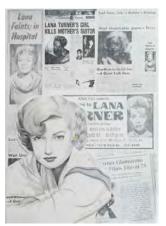

## Ella Chugg

SCOTCH OAKBURN COLLEGE

#### **Lana Turner**

grey pencil, press printing

#### Lana Turner

grey pencil, colour marker, press printing Art Studio Practice