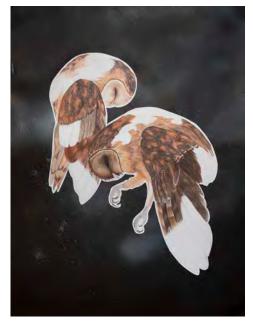

## Adele Harman

ELIZABETH COLLEGE

### Falling feathers Masked owl Tyto novaehollandiae castanops

colour pencil on paper Art Studio Practice