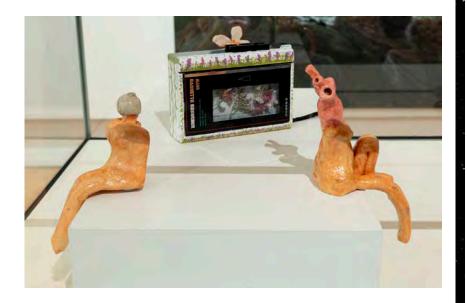

### **ELOUYRA HOVING | DON COLLEGE**

The idea for this collection was to try and describe a person's personality solely through their environment. This concept is key in film and media, where purposefully placed objects reveal extra details about characters to the viewer. For each piece, I created a short backstory to influence the items that I chose to feature in the paintings. First I started by picking the object that I would make in clay. I then created a character based on research about the object and its symbolism. The five different characters are split into their own sections, each with three pieces: a large painting, a small painting, and a clay vessel. The sections of the collection are: the lighthouse, the whale, the sardine can, the clock, and the kettle.

The whale

The rabbit mask trinity

The clock

Video

The sardine

The kettle

The lighthouse

oil paint clay