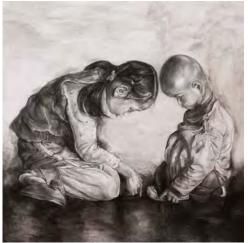

### **Grace Ren**

HOBART COLLEGE

#### Transience: \_\_\_

graphite, vine and liquid charcoal, pencils on cartridge paper

#### Warmth: \_\_

vine charcoal, dry brush, black pencil on cartridge paper Art Production