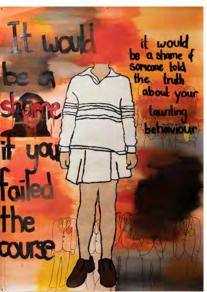

### **Grace Bottomley**

FAHAN SCHOOL

#### Dear Michael

## 'It would be a shame if you failed the course'

acrylic paint, collage on paper Art Studio Practice