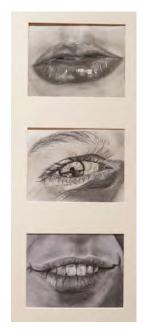

### Falling feathers Masked owl Tyto novaehollandiae castanops

colour pencil on paper Art Studio Practice