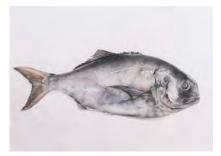

# Molly Petterwood HELLYER COLLEGE

### Fish 1

#### Fish 6

colour pencil on paper Art Production