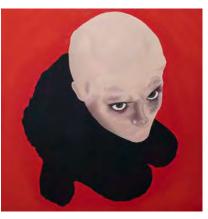

### **ELOUYRA HOVING | DON COLLEGE**

The idea for this collection was to try and describe a person's personality solely through their environment. This concept is key in film and media, where purposefully placed objects reveal extra details about characters to the viewer. For each piece, I created a short backstory to influence the items that I chose to feature in the paintings. First I started by picking the object that I would make in clay. I then created a character based on research about the object and its symbolism. The five different characters are split into their own sections, each with three pieces: a large painting, a small painting, and a clay vessel. The sections of the collection are: the lighthouse, the whale, the sardine can, the clock, and the kettle.

The whale

The rabbit mask trinity

The clock

Video

The sardine

The kettle

The lighthouse

oil paint clay