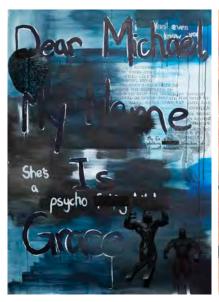

### **Grace Bottomley**

FAHAN SCHOOL

#### Dear Michael

## 'It would be a shame if you failed the course'

acrylic paint, collage on paper Art Studio Practice