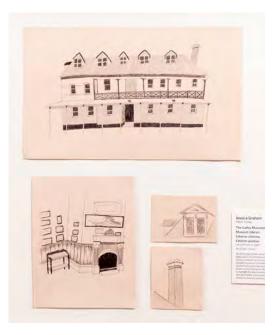

# Jessica Graham HELLYER COLLEGE

The Galley Museum

Museum interior

**Exterior chimney** 

#### **Exterior window**

ball point pen on paper Art Studio Practice