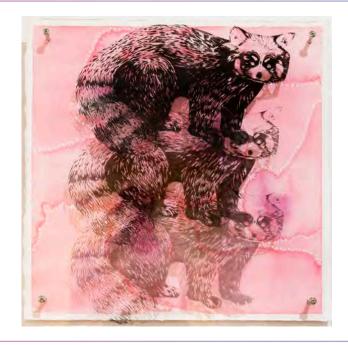

## Yuri Ware

THE HUTCHINS SCHOOL

## 'Patience' – pink red panda

lino print onto Perspex with a backing of watercolour paint Art Studio Practice